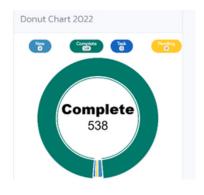

## **Bexsys Help Desk Support**

Bexsys have help desk support team separate from consultants team for customer

The highest satisfaction. We have 8x5 or 24x7 support day

# **Bexsys Help Desk Support Web Portal**